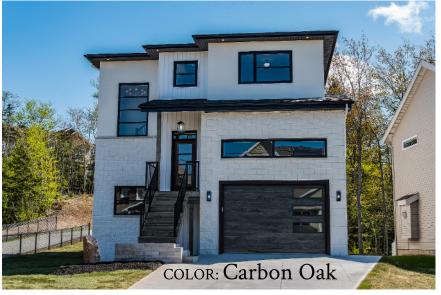

Add depth to your garage door with this raised panel design, available in both <u>short</u> (left) and <u>long</u> (right) panel options.





RECESSED This beautiful recessed panel presents the look of a traditional wood frame & panel construction, shaped from steel & embossed with a natural wood grain finish. (Short Panel, Top. Long Panel, Bottom).

\*Wood Accents Available: Walnut, English Oak, Ash, & Mahogany\*









### **FLUSH**

Classic style in one dimension. Elevate your homes style with crisp, clean lines and geometric silhouette. These one dimensional doors are the perfect complement to any home.







### **PLANK**

Horizontal grooves lend texture & interest to Plank doors, creating depth & subtle dimension.

\*Must be a Wood Accent Color.. Excluding English Oak\*









### THINKING ABOUT UPGRADING YOUR STYLE?

#### **OVERLAY**

\*\*HIGHER COST\*\*

Classic Style, Modern Methods. Our overlay style offers the classic appearance & texture of real wood doors without the recurring maintenance. Add dimension to your home with 24 different designs to choose from.

\*Wood Accents Available: Walnut, English Oak, Cedar, & Mahogany\*













COLOR: Black

### **FULL VIEW**\*\*HIGHER COST\*\*

A dramatic statement made to fit your contemporary garage door application. Our full view garage doors are expertly engineered of aluminum & glass that will give your home the perfect blend of industrial & ultra modern.



COLOR: White



COLOR: Black

### **INSULATION**

#### **GOOD**

2" Polystyrene Insulated with Vinyl Back

\*Color & Style Options are Limited\*



#