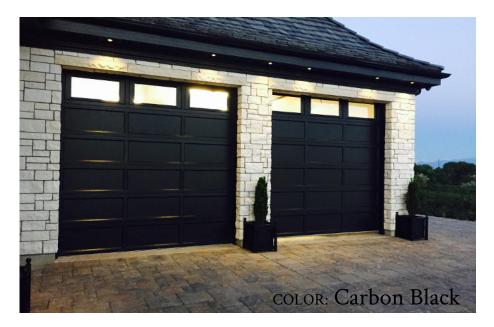

OUR STYLE

STANDARD STYLES: PAGE 3-6 UPGRADED STYLES: PAGE 8-10

#### **CARRIAGE STAMP**

Rustic craftsmanship brings warmth and individuality to our line of carriage house style garage doors. Built with handcrafted details, this series perfectly captures the appeal of traditional carriage house doors. (Short Panel, Top. Long Panel, Bottom).













#### **RAISED**

Add depth to your garage door with this raised panel design, available in both <u>short</u> (left) and <u>long</u> (right) panel options.





RECESSED This beautiful recessed panel presents the look of a traditional wood frame & panel construction, shaped from steel & embossed with a natural wood grain finish. (Short Panel, Top. Long Panel, Bottom).

\*Wood Accents Available: Walnut, English Oak, Ash, & Mahogany\*









### **FLUSH**

Classic style in one dimension. Elevate your homes style with crisp, clean lines and geometric silhouette. These one dimensional doors are the perfect complement to any home.







### **PLANK**

Horizontal grooves lend texture & interest to Plank doors, creating depth & subtle dimension.

\*Must be a Wood Accent Color.. Excluding English Oak\*









### THINKING ABOUT UPGRADING YOUR STYLE?

#### **OVERLAY**

\*\*HIGHER COST\*\*

Classic Style, Modern Methods. Our overlay style offers the classic appearance & texture of real wood doors without the recurring maintenance. Add dimension to your home with 24 different designs to choose from.

\*Wood Accents Available: Walnut, English Oak, Cedar, & Mahogany\*













COLOR: Black

### **FULL VIEW**\*\*HIGHER COST\*\*