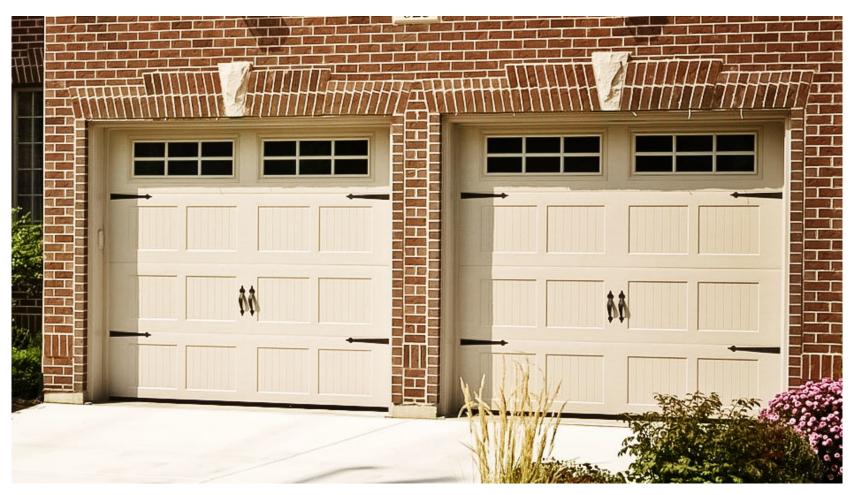

#### **CARRIAGE STAMP**

Rustic craftsmanship brings warmth and individuality to our line of carriage house style garage doors. Built with handcrafted details, this series perfectly captures the appeal of traditional carriage house doors. (Short Panel, Top. Long Panel, Bottom).

#### **SPADE HANDLES & HINGES**

Give your door a unique look with our spade hardware option.