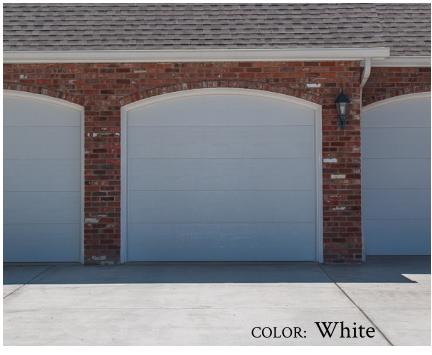

ilt with handcrafted details, this series perfectly captures the appeal of traditional carriage house doors. (Short Panel, Top. Long Panel, Bottom).













#### **RAISED**

Add depth to your garage door with this raised panel design, available in both <u>short</u> (left) and <u>long</u> (right) panel options.





RECESSED This beautiful recessed panel presents the look of a traditional wood frame & panel construction, shaped from steel & embossed with a natural wood grain finish. (Short Panel, Top. Long Panel, Bottom).

\*Wood Accents Available: Walnut, English Oak, Ash, & Mahogany\*









### **FLUSH**

Classic style in one dimension. Elevate your homes style with crisp, clean lines and geometric silhouette. These one dimensional doors are the perfect complement to any home.







### **PLANK**

Horizontal grooves lend texture & interest to Plank doors, creating depth & subtle dimension.

\*Must be a Wood Accent Color.. Excluding English Oak\*









### THINKING ABOUT UPGRADING YOUR STYLE?

#### **OVERLAY**

\*\*HIGHER COST\*\*

Classic Style, Modern Methods. Our overlay style offers the classic appearance & texture of real wood doors without the recurring maintenance. Add dimension to your home with 24 different designs to choose from.

\*Wood Accents Available: Walnut, English Oak, Cedar, & Mahogany\*













COLOR: Black

### **FULL VIEW**\*\*HIGHER COST\*\*

A dramatic statement made to fit your contemporary garage door application. Our full view garage doors are expertly engineered of aluminum & glass that will give your home the perfect blend of in