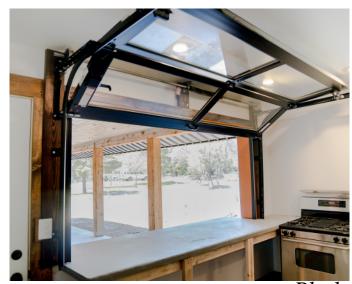

### **SCREENS**

#### **Motorized MaestroShield**

This versatile, sturdy, mold & mildew resistant, easy to operate screen (bottom, left) is great for keeping out bugs and keeping the temperature regulated. Upgrade the look of your garage or patio with an easy to install screen.