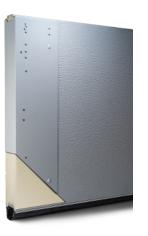

#### **RAISED**

Add depth to your garage door with this raised panel design, available in both <u>short</u> (left) and <u>long</u> (right) panel options.

RECESSED This beautiful recessed panel presents the look of a traditional wood frame & panel construction, shaped from steel & embossed with a natural wood grain finish. (Short Panel, Top. Long Panel, Bottom).