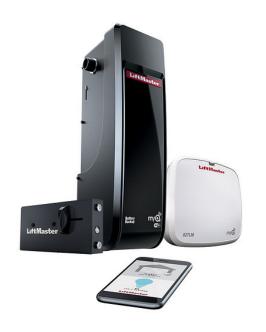

### **OPERATORS**

## STANDARD OPTION: 84505 TROLLEY OPERATOR

WIFI Capable, 3/4 HP Motor, Built in LED light, Belt Drive, Camera Included

# UPGRADED OPTION: 98022 SIDE MOUNT OPERATOR

WIFI Capable, Battery Back-Up, LED light

# LiftMaster

POWERED BY MY Q.