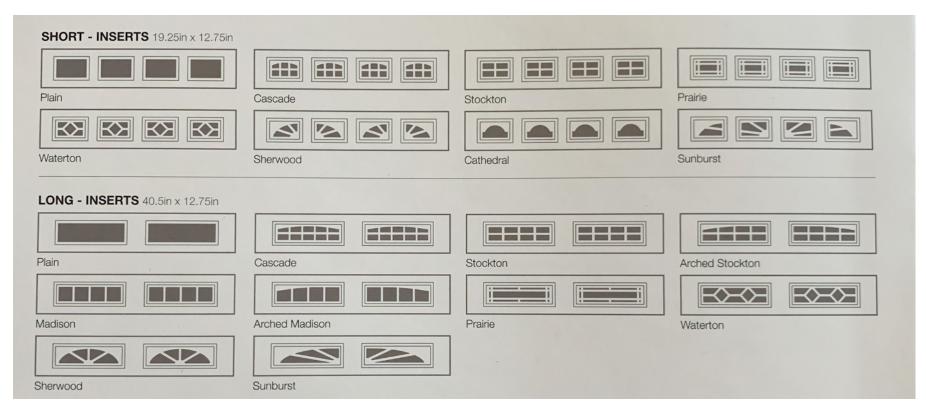

#### 12 - 13 Window Style & Hardware

A variety of inserts are available for both short or long windows and can be added to any of the glass options to add style to your garage door facade. Plus give your door a unique look when adding spade hardware.

### WINDOW STYLE

STANDARD WINDOW:

**Plain Glass** 

**UPGRADED WINDOW OPTION:** 

Tinted Glass
\*\*HIGHER COST\*\*