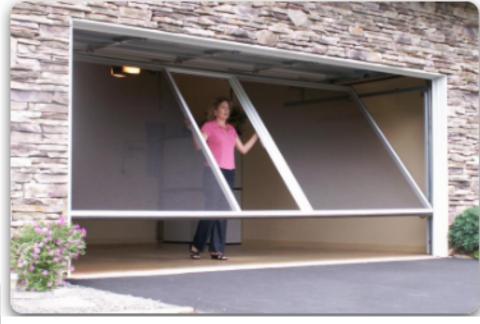

### **SCREENS**

#### **Manual Lifestyle Screen**

Garage door screen (top, right) that is fully retractable & works with the existing door. Features a fully retractable passage door for ease of entry & exit without having to retract the entire system. This screen is spring loaded, making opening & closing quick & easy!

\*Frame Colors: White, Sandstone, Bronze \*Screen Colors: Charcoal Fiberglass