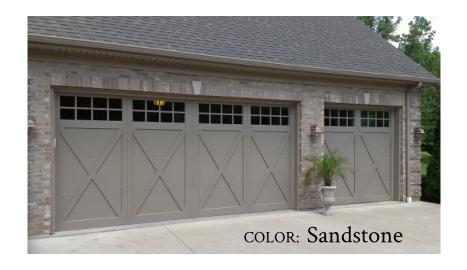

ts Available: Walnut, English Oak, Ash, & Mahogany\*









### **FLUSH**

Classic style in one dimension. Elevate your homes style with crisp, clean lines and geometric silhouette. These one dimensional doors are the perfect complement to any home.







### **PLANK**

Horizontal grooves lend texture & interest to Plank doors, creating depth & subtle dimension.

\*Must be a Wood Accent Color.. Excluding English Oak\*









### THINKING ABOUT UPGRADING YOUR STYLE?

#### **OVERLAY**

\*\*HIGHER COST\*\*

Classic Style, Modern Methods. Our overlay style offers the classic appearance & texture of real wood doors without the recurring maintenance. Add dimension to your home with 24 different designs to choose from.

\*Wood Accents Available: Walnut, English Oak, Cedar, & Mahogany\*













COLOR: Black

### **FULL VIEW**\*\*HIGHER COST\*\*

A dramatic statement made to fit your contemporary garage door application. Our full view garage doors are expertly engineered of aluminum & glass that will give your home the perfect blend of industrial & ultra modern.



COLOR: White



COLOR: Black

### **INSULATION**

#### **GOOD**

2" Polystyrene Insulated with Vinyl Back

\*Color & Style Options are Limited\*



# BETTER (Recommended)

1 3/8" Polyurethane Insulated with Steel Back

#### **BEST**

2" Polyurethane Insulated with Steel Back





### **COLOR**

#### **STANDARD COLORS:**



### UPGRADED WOOD ACCENT COLORS: \*\*HIGHER COST\*\*



### WINDOW STYLE



STANDARD WINDOW:

**Plain Glass** 



**UPGRADED WINDOW OPTION:** 

Tinted Glass
\*\*HIGHER COST\*\*



### **HARDWA