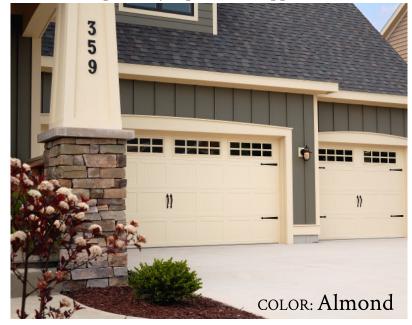

#### **CARRIAGE STAMP**

Rustic craftsmanship brings warmth and individuality to our line of carriage house style garage doors. Built with handcrafted details, this series perfectly captures the appeal of traditional carriage house doors. (Short Panel, Top. Long Panel, Bottom).