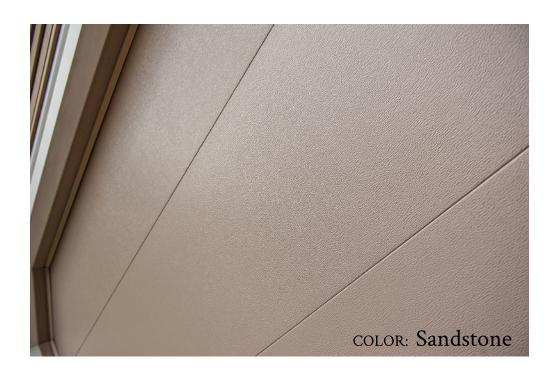

Built with handcrafted details, this series perfectly captures the appeal of traditional carriage house doors. (Short Panel, Top. Long Panel, Bottom).













#### **RAISED**

Add depth to your garage door with this raised panel design, available in both <u>short</u> (left) and <u>long</u> (right) panel options.





RECESSED This beautiful recessed panel presents the look of a traditional wood frame & panel construction, shaped from steel & embossed with a natural wood grain finish. (Short Panel, Top. Long Panel, Bottom).

\*Wood Accents Available: Walnut, English Oak, Ash, & Mahogany\*









### **FLUSH**

Classic style in one dimension. Elevate your homes style with crisp, clean lines and geometric silhouette. These one dimensional doors are the perfect complement to any home.







### **PLANK**

Horizontal grooves lend texture & interest to Plank doors, creating depth & subtle dimension.

\*Must be a Wood Accent Color.. Excluding English Oak\*









### THINKING ABOUT UPGRADING YOUR STYLE?

#### **OVERLAY**

\*\*HIGHER COST\*\*

Classic Style, Modern Methods. Our overlay style offers the classic appearance & texture of real wood doors without the recurring maintenance. Add dimension to your home with 24 different designs to choose from.

\*Wood Accents Available: Walnut, English Oak, Cedar, & Mahogany\*













COLOR: Black

### **FULL VIEW**\*\*HIGHER COST\*\*

A dramatic statement made to fit your contemporary garage door application. Our full view garage doors are expertly engineered of aluminum & glass that will give your home the perfect blend of