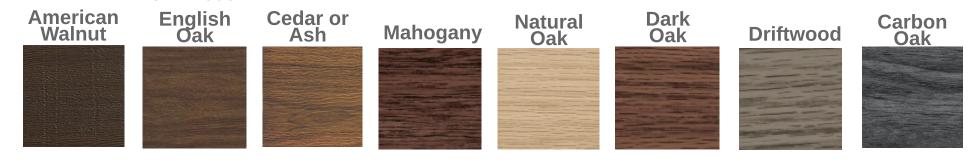

\*Wood Accents Available: Walnut, English Oak, Ash, & Mahogany\*

### UPGRADED WOOD ACCENT COLORS: \*\*HIGHER COST\*\*