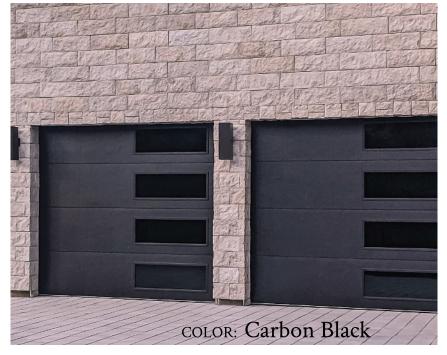

t with handcrafted details, this series perfectly captures the appeal of traditional carriage house doors. (Short Panel, Top. Long Panel, Bottom).













#### **RAISED**

Add depth to your garage door with this raised panel design, available in both <u>short</u> (left) and <u>long</u> (right) panel options.





RECESSED This beautiful recessed panel presents the look of a traditional wood frame & panel construction, shaped from steel & embossed with a natural wood grain finish. (Short Panel, Top. Long Panel, Bottom).

\*Wood Accents Available: Walnut, English Oak, Ash, & Mahogany\*









### **FLUSH**

Classic style in one dimension. Elevate your homes style with crisp, clean lines and geometric silhouette. These one dimensional doors are the perfect complement to any home.







### **PLANK**

Horizontal grooves lend texture & interest to Plank doors, creating depth & subtle dimension.

\*Must be a Wood Accent Color.. Excluding English Oak\*









### THINKING ABOUT UPGRADING YOUR STYLE?

#### **OVERLAY**

\*\*HIGHER COST\*\*

Classic Style, Modern Methods. Our overlay style offers the classic appearance & texture of real wood doors without the recurring maintenance. Add dimension to your home with 24 different designs to choose from.

\*Wood Accents Available: Walnut, English Oak, Cedar, & Mahogany\*













COLOR: Black

### **FULL VIEW**\*\*HIGHER COST\*\*

A dramatic statement made to fit your contemporary garage door application. Our full view garage doors are expertly engineered of aluminum & glass that will give your home the perfect blend of indu