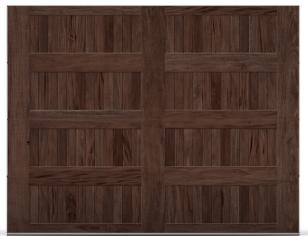

\*Wood Accents Available: Walnut, English Oak, Ash, & Mahogany\*

### **PLANK**

Horizontal grooves lend texture & interest to Plank doors, creating depth & subtle dimension.

\*Must be a Wood Accent Color.. Excluding English Oak\*