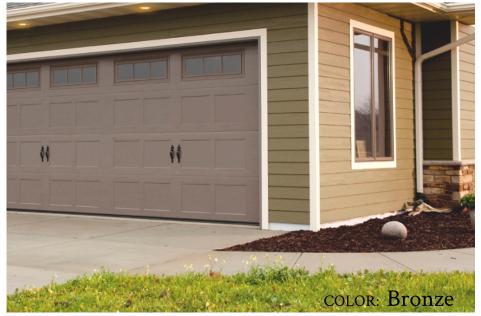

OOSE YOUR STYLE

STANDARD STYLES: PAGE 3-6 UPGRADED STYLES: PAGE 8-10

#### **CARRIAGE STAMP**

Rustic craftsmanship brings warmth and individuality to our line of carriage house style garage doors. Built with handcrafted details, this series perfectly captures the appeal of traditional carriage house doors. (Short Panel, Top. Long Panel, Bottom).













#### **RAISED**

Add depth to your garage door with this raised panel design, available in both <u>short</u> (left) and <u>long</u> (right) panel options.





RECESSED This beautiful recessed panel presents the look of a traditional wood frame & panel construction, shaped from steel & embossed with a natural wood grain finish. (Short Panel, Top. Long Panel, Bottom).

\*Wood Accents Available: Walnut, English Oak, Ash, & Mahogany\*









### **FLUSH**

Classic style in one dimension. Elevate your homes style with crisp, clean lines and geometric silhouette. These one dimensional doors are the perfect complement to any home.







### **PLANK**

Horizontal grooves lend texture & interest to Plank doors, creating depth & subtle dimension.

\*Must be a Wood Accent Color.. Excluding English Oak\*









### THINKING ABOUT UPGRADING YOUR STYLE?

#### **OVERLAY**

\*\*HIGHER COST\*\*

Classic Style, Modern Methods. Our overlay style offers the classic appearance & texture of real wood doors without the recurring maintenance. Add dimension to your home with 24 different designs to choose from.

\*Wood Accents Available: Walnut, English Oak, Cedar, & Mahogany\*













COLOR: Black

### **FULL VIEW**\*\*HIGHER COST