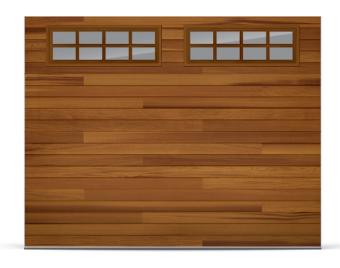

ED**

Add depth to your garage door with this raised panel design, available in both <u>short</u> (left) and <u>long</u> (right) panel options.





RECESSED This beautiful recessed panel presents the look of a traditional wood frame & panel construction, shaped from steel & embossed with a natural wood grain finish. (Short Panel, Top. Long Panel, Bottom).

\*Wood Accents Available: Walnut, English Oak, Ash, & Mahogany\*









### **FLUSH**

Classic style in one dimension. Elevate your homes style with crisp, clean lines and geometric silhouette. These one dimensional doors are the perfect complement to any home.







### **PLANK**

Horizontal grooves lend texture & interest to Plank doors, creating depth & subtle dimension.

\*Must be a Wood Accent Color.. Excluding English Oak\*









### THINKING ABOUT UPGRADING YOUR STYLE?

#### **OVERLAY**

\*\*HIGHER COST\*\*

Classic Style, Modern Methods. Our overlay style offers the classic appearance & texture of real wood doors without the recurring maintenance. Add dimension to your home with 24 different designs to choose from.

\*Wood Accents Available: Walnut, English Oak, Cedar, & Mahogany\*













COLOR: Black

### **FULL VIEW**\*\*HIGHER COST\*\*

A dramatic statement made to fit your contemporary garage door application. Our full view garage doors are expertly engineered of aluminum & glass that will give your home the perfect blend of industrial & ultra modern.



COLOR: White



COLOR: Black

### **INSULATION**

#### **GOOD**

2" Polystyrene Insulated with Vinyl Back

\*Color & Style Options are Limited\*