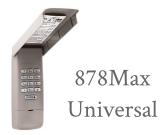

with Vinyl Back

\*Color & Style Options are Limited\*



# BETTER (Recommended)

1 3/8" Polyurethane Insulated with Steel Back

#### **BEST**

2" Polyurethane Insulated with Steel Back





### **COLOR**

#### **STANDARD COLORS:**



### UPGRADED WOOD ACCENT COLORS: \*\*HIGHER COST\*\*



### WINDOW STYLE



STANDARD WINDOW:

**Plain Glass** 



**UPGRADED WINDOW OPTION:** 

Tinted Glass
\*\*HIGHER COST\*\*



### **HARDWARE**

#### **SPADE HANDLES & HINGES**

Give your door a unique look with our spade hardware option.





### **OPERATORS**

## STANDARD OPTION: 84505 TROLLEY OPERATOR

WIFI Capable, 3/4 HP Motor, Built in LED light, Belt Drive, Camera Included



# UPGRADED OPTION: 98022 SIDE MOUNT OPERATOR

WIFI Capable, Battery Back-Up, LED light



# WOULD YOU LIKE TO ADD A KEYPAD?



### **SCREENS**

#### **Motorized MaestroShield**

This versatile, sturdy, mold & mildew resistant, easy to operate screen (bottom, left) is great for keeping out bugs and keeping the temperature regulated. Upgrade the look of your garage or patio with an easy to install screen.

\*Frame Colors: White, Bronze, Black, Ivory, Beige \*Screen Colors: 20+ to choose from





#### **Manual Lifestyle Screen**

Garage door screen (top, right) that is fully retractable & works with the existing door. Features a fully retractable passage door for ease of entry & exit without having to retract the entire system. This screen is spring loaded, making opening & closing quick & easy!

\*Frame Colors: White, Sandstone, Bronze \*Screen Colors: Charcoal Fiberglass

### About us...

We are your reliable ho