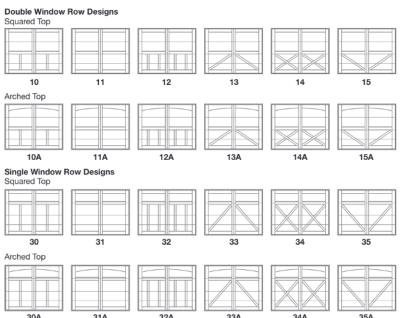

#### 3 - 9 Door Style

Find your perfect match. Each style features a unique combination of style and color options to meet your design aesthetics.

### CHOOSE YOUR STYLE

STANDARD STYLES: PAGE 3-6 UPGRADED STYLES: PAGE 8-10

#### **CARRIAGE STAMP**

Rustic craftsmanship brings warmth and individuality to our line of carriage house style garage doors. Built with handcrafted details, this series perfectly captures the appeal of traditional carriage house doors. (Short Panel, Top. Long Panel, Bottom).

#### **RAISED**

Add depth to your garage door with this raised panel design, available in both <u>short</u> (left) and <u>long</u> (right) panel options.

RECESSED This beautiful recessed panel presents the look of a traditional wood frame & panel construction, shaped from steel & embossed with a natural wood grain finish. (Short Panel, Top. Long Panel, Bottom).

### **FLUSH**

Classic style in one dimension. Elevate your homes style with crisp, clean lines and geometric silhouette. These one dimensional doors are the perfect complement to any home.

### **PLANK**

Horizontal grooves lend texture & interest to Plank doors, creating depth & subtle dimension.

\*Must be a Wood Accent Color.. Excluding English Oak\*