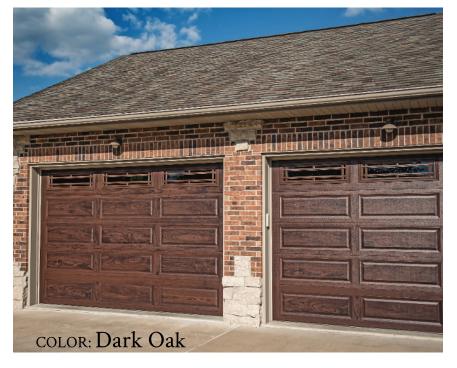

tions to choose from to keep your space warm or cooler depending on the season. Our manufacturers provide multiple color options while providing maintenance free, durable finish.

#### 14 Operators

We have trolley and side mount openers to suit your garage door needs.



### CHOOSE YOUR STYLE

STANDARD STYLES: PAGE 3-6 UPGRADED STYLES: PAGE 8-10

#### **CARRIAGE STAMP**

Rustic craftsmanship brings warmth and individuality to our line of carriage house style garage doors. Built with handcrafted details, this series perfectly captures the appeal of traditional carriage house doors. (Short Panel, Top. Long Panel, Bottom).













#### **RAISED**

Add depth to your garage door with this raised panel design, available in both <u>short</u> (left) and <u>long</u> (right) panel options.





RECESSED This beautiful recessed panel presents the look of a traditional wood frame & panel construction, shaped from steel & embossed with a natural wood grain finish. (Short Panel, Top. Long Panel, Bottom).

\*Wood Accents Available: Walnut, English Oak, Ash, & Mahogany\*









### **FLUSH**

Classic style in one dimension. Elevate your homes style with crisp, clean lines and geometric silhouette. These one dimensional doors are the perfect complement to any home.







### **PLANK**

Horizontal grooves lend texture & interest to Plank doors, creating depth & subtle dimension.

\*Must be a Wood Accent Color.. Excluding English Oak\*









### THINKING ABOUT UPGRADING YOUR STYLE?

#### **OVERLAY**

\*\*HIGHER COST\*\*

Classic Style, Modern Methods. Our overlay style offers the