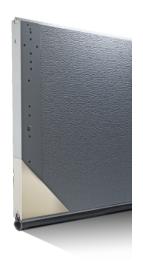

#### **RAISED**

Add depth to your garage door with this raised panel design, available in both <u>short</u> (left) and <u>long</u> (right) panel options.

RECESSED This beautiful recessed panel presents the look of a traditional wood frame & panel construction, shaped from steel & embossed with a natural wood grain finish. (Short Panel, Top. Long Panel, Bottom).