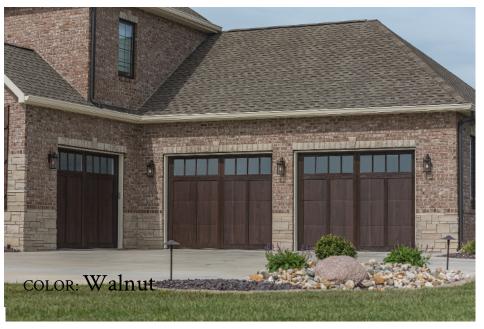

#### **CARRIAGE STAMP**

Rustic craftsmanship brings warmth and individuality to our line of carriage house style garage doors. Built with handcrafted details, this series perfectly captures the appeal of traditional carriage house doors. (Short Panel, Top. Long Panel, Bottom).

\*Wood Accents Available: Walnut, English Oak, Ash, & Mahogany\*