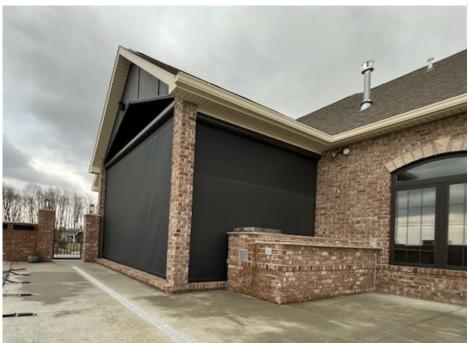

### **SCREENS**

#### **Motorized MaestroShield**

This versatile, sturdy, mold & mildew resistant, easy to operate screen (bottom, left) is great for keeping out bugs and keeping the temperature regulated. Upgrade the look of your garage or patio with an easy to install screen.

\*Frame Colors: White, Bronze, Black, Ivory, Beige \*Screen Colors: 20+ to choose from