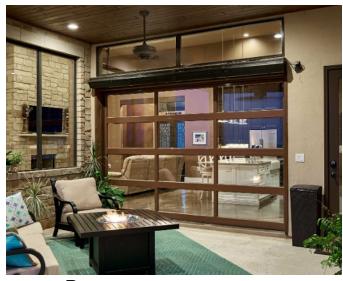

### **FULL VIEW**\*\*HIGHER COST\*\*

A dramatic statement made to fit your contemporary garage door application. Our full view garage doors are expertly engineered of aluminum & glass that will give your home the perfect blend of industrial & ultra modern.

COLOR: White

COLOR: Black