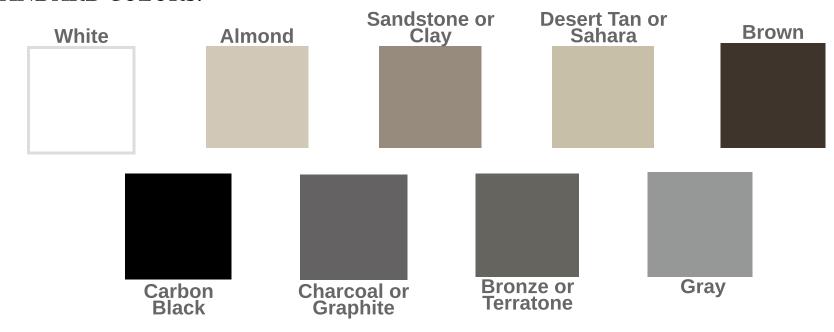

real wood doors without the recurring maintenance. Add dimension to your home with 24 different designs to choose from.

\*Wood Accents Available: Walnut, English Oak, Cedar, & Mahogany\*













COLOR: Black

### **FULL VIEW**\*\*HIGHER COST\*\*

A dramatic statement made to fit your contemporary garage door application. Our full view garage doors are expertly engineered of aluminum & glass that will give your home the perfect blend of industrial & ultra modern.



COLOR: White



COLOR: Black

### **INSULATION**

#### **GOOD**

2" Polystyrene Insulated with Vinyl Back

\*Color & Style Options are Limited\*



# BETTER (Recommended)

1 3/8" Polyurethane Insulated with Steel Back

#### **BEST**

2" Polyurethane Insulated with Steel Back





### **COLOR**

#### **STANDARD COLORS:**



### UPGRADED WOOD ACCENT COLORS: \*\*HIGHER COST\*\*



### WINDOW STYLE



STANDARD WINDOW:

**Plain Glass** 



**UPGRADED WINDOW OPTION:** 

Tinted Glass
\*\*HIGHER COST\*\*



### **HARDWARE**

#### **SPADE HANDLES & HINGES**

Give your door a unique look with our spade hardware option.





### **OPERATORS**

## STANDARD OPTION: 84505 TROLLEY OPERATOR

WIFI Capable, 3/4 HP Motor, Built in LED light, Belt Drive, Camera Included



# UPGRADED OPTION: 98022 SIDE MOUNT OPERATOR

WIFI Capable, Battery Back-Up, LED light



# WOULD YOU LIKE TO ADD A KEYPAD?



### **SCREENS**

#### **Motorized MaestroShield**

This versatile, sturdy, mold & mildew resistant, easy to operate screen (bottom, left) is great for keeping out bugs and keeping the temperature regulated. Upgrade the look of your