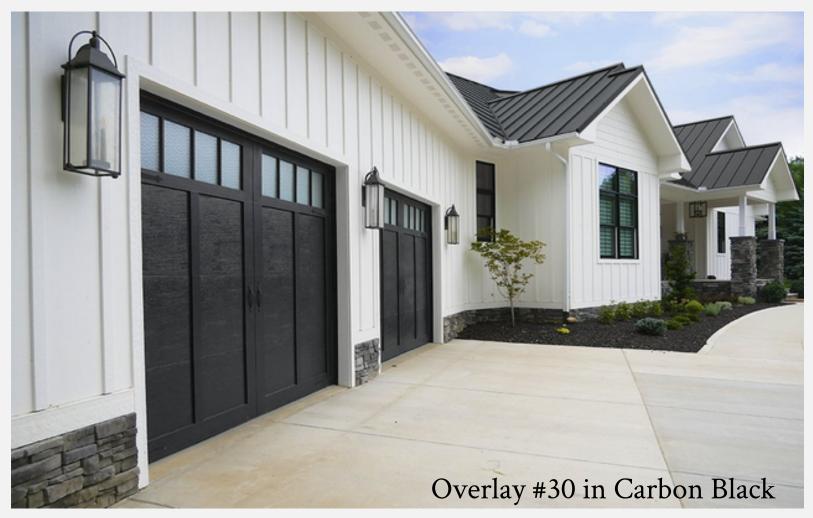

#### **OVERLAY**

\*\*HIGHER COST\*\*

Classic Style, Modern Methods. Our overlay style offers the classic appearance & texture of real wood doors without the recurring maintenance. Add dimension to your home with 24 different designs to choose from.

\*Wood Accents Available: Walnut, English Oak, Cedar, & Mahogany\*

COLOR: Black