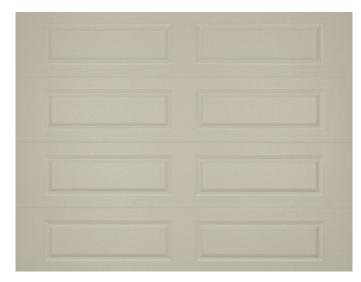

#### **RAISED**

Add depth to your garage door with this raised panel design, available in both <u>short</u> (left) and <u>long</u> (right) panel options.

RECESSED This beautiful recessed panel presents the look of a traditional wood frame & panel construction, shaped from steel & embossed with a natural wood grain finish. (Short Panel, Top. Long Panel, Bottom).