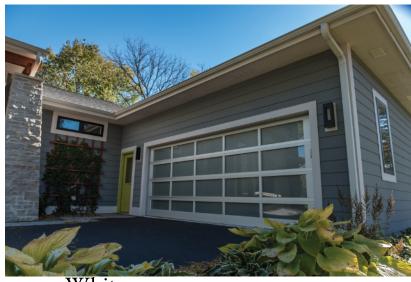

### **FULL VIEW**\*\*HIGHER COST\*\*

A dramatic statement made to fit your contemporary garage door application. Our full view garage doors are expertly engineered of aluminum & glass that will give your home the perfect blend of industrial & ultra modern.

COLOR: White

COLOR: Black