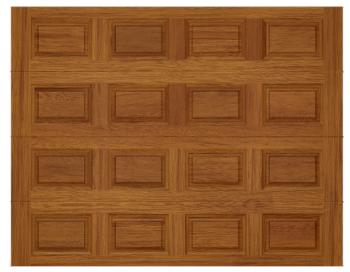

#### **RAISED**

Add depth to your garage door with this raised panel design, available in both <u>short</u> (left) and <u>long</u> (right) panel options.

RECESSED This beautiful recessed panel presents the look of a traditional wood frame & panel construction, shaped from steel & embossed with a natural wood grain finish. (Short Panel, Top. Long Panel, Bottom).