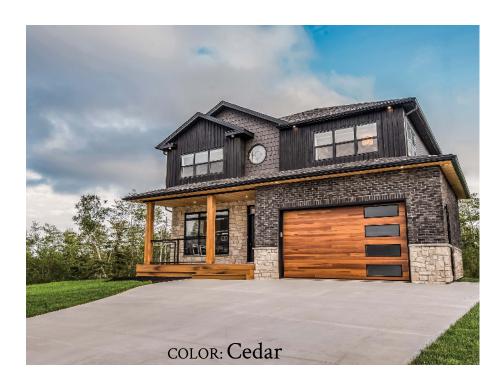

ISED**

Add depth to your garage door with this raised panel design, available in both <u>short</u> (left) and <u>long</u> (right) panel options.





RECESSED This beautiful recessed panel presents the look of a traditional wood frame & panel construction, shaped from steel & embossed with a natural wood grain finish. (Short Panel, Top. Long Panel, Bottom).

\*Wood Accents Available: Walnut, English Oak, Ash, & Mahogany\*









### **FLUSH**

Classic style in one dimension. Elevate your homes style with crisp, clean lines and geometric silhouette. These one dimensional doors are the perfect complement to any home.







### **PLANK**

Horizontal grooves lend texture & interest to Plank doors, creating depth & subtle dimension.

\*Must be a Wood Accent Color.. Excluding English Oak\*









### THINKING ABOUT UPGRADING YOUR STYLE?

#### **OVERLAY**

\*\*HIGHER COST\*\*

Classic Style, Modern Methods. Our overlay style offers the classic appearance & texture of real wood doors without the recurring maintenance. Add dimension to your home with 24 different designs to choose from.

\*Wood Accents Available: Walnut, English Oak, Cedar, & Mahogany\*













COLOR: Black

### **FULL VIEW**\*\*HIGHER COST\*\*

A dramatic statement made to fit your contemporary garage door application. Our full view garage doors are expertly engineered of aluminum & glass that will give your home the perfect blend of industrial & ultra modern.



COLOR: White



COLOR: Black

### **INSULATION**

#### **GOOD**

2" Polystyrene Insulated with Vinyl Back

\*Color & Style Options are Limited\