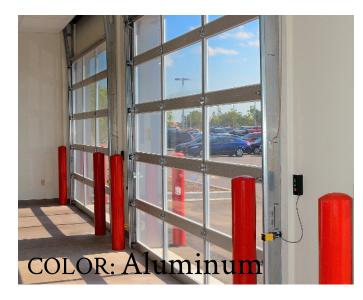

# THINKING ABOUT UPGRADING YOUR STYLE?

FULL VIEW

A dramatic statement, made to fit your contemporary garage door application. Our full view aluminum garage doors are expertly engineered of aluminum and glass that will give your building the perfect blend of industrial and ultra modern.

These beautiful full view doors are tough enough to withstand daily operations in even the most demanding environments and add a striking appearance to your building's façade.