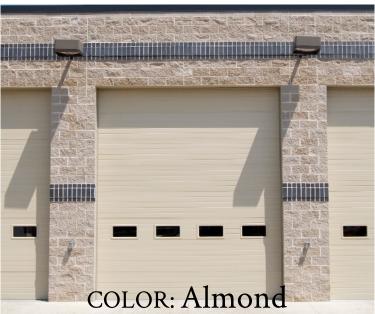

depending on the season. Our manufacturers provide multiple color options while providing a maintenance free, durable finish.

### 13 Operators

We have trolley and side mount openers to suit your garage door needs.



# CHOOSE YOUR STYLES: PAGE 4-7 UPGRADED STYLES: PAGE 4-7

## RIBBED

Ribbed steel doors provide powerful performance and rugged reliability for a wide variety of commercial, warehouse, and industrial applications.

\*Available Colors: White, Brown, & Sandstone\*







### MICROGROOVE

Micro grooved garage door is a premium insulated door product guaranteed to deliver years of dependable operation.

\*Available Colors: White, Almond, Sandstone, Brown, Gray, Black, Bronze, & Charcoal\*

\*Higher Cost Colors: Desert Tan, American Walnut, English Oak, Mahogany, & Graywood









# COLOR: White

### FLUSH

Durable, thermally-efficient doors

\*Available Colors: White, Almond, Sandstone, Brown, Gray, Black, Bronze, & Charcoal\*

\*Higher Cost Colors: Desert Tan, American Walnut, English Oak, Mahogany, & Graywood



# THINKING ABOUT UPGRADING YOUR STYLE?

FULL VIEW

A dramatic statement, made to fit your contemporary garage door application. Our full view aluminum garage doors are expertly engineered of aluminum and glass that will give your building the perfect blend of industrial and ultra modern.







These beautiful full view doors are tough enough to withstand daily operations in even the most demanding environments and add a striking appearance to your building's façade.





# INSULATION

## GOOD

2" Polystyrene insulated with a Vinyl Back

\*Ribbed Door