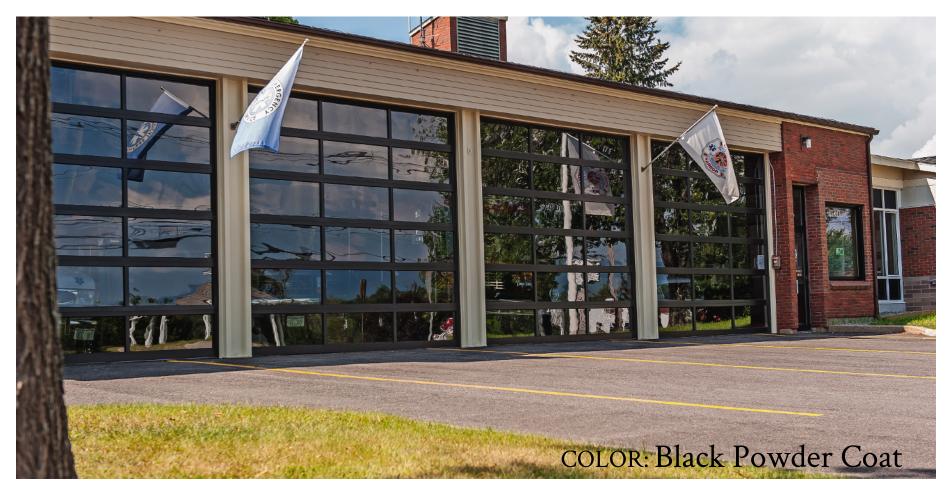

# THINKING ABOUT UPGRADING YOUR STYLE?

FULL VIEW

A dramatic statement, made to fit your contemporary garage door application. Our full view aluminum garage doors are expertly engineered of aluminum and glass that will give your building the perfect blend of industrial and ultra modern.

These beautiful full view doors are tough enough to withstand daily operations in even the most demanding environments and add a striking appearance to your building's façade.