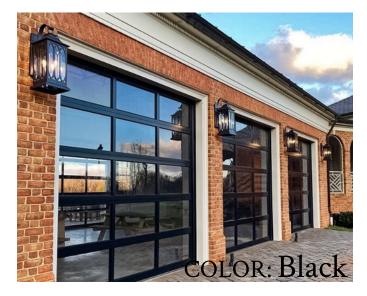

Cost Colors: Desert Tan, American Walnut, English Oak, Mahogany, & Graywood









# COLOR: White

### FLUSH

Durable, thermally-efficient doors

\*Available Colors: White, Almond, Sandstone, Brown, Gray, Black, Bronze, & Charcoal\*

\*Higher Cost Colors: Desert Tan, American Walnut, English Oak, Mahogany, & Graywood



# THINKING ABOUT UPGRADING YOUR STYLE?

FULL VIEW

A dramatic statement, made to fit your contemporary garage door application. Our full view aluminum garage doors are expertly engineered of aluminum and glass that will give your building the perfect blend of industrial and ultra modern.







These beautiful full view doors are tough enough to withstand daily operations in even the most demanding environments and add a striking appearance to your building's façade.





# INSULATION

## GOOD

2" Polystyrene insulated with a Vinyl Back

\*Ribbed Door Only\*

# BETTER (Recommended)

1 3/8" Polyurethane insulated with a Steel Back

# BEST

2" Polyurethane insulated with a Steel Back







# COLOR



# WINDOW STYLE

### **STANDARD STYLES:**



UPGRADED STYLE: \*\*HIGHER COST\*\*

### Full View

STANDARD OPTION:

**Plain Glass** 



**UPGRADED OPTION:** 

Tinted Glass \*\*HIGHER COST\*\*



# **OPERATORS**



# About us..

We are your reliable hometown garage door company. We pride ourselves on quality workmanship & communication with our customers. You will love our team!

Eric M. Timmermann President

# Contact Us (618) 526-2222 ccgaragedoor@gmail.com www.ccgaragedoor.com 13032 Commercial St. Aviston, IL 62216



# **Meet Our Vendors**