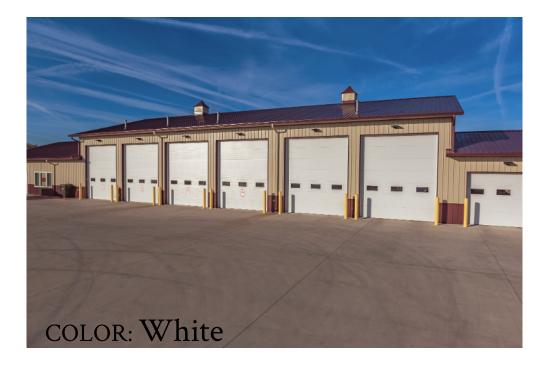

r depending on the season. Our manufacturers provide multiple color options while providing a maintenance free, durable finish.

### 13 Operators

We have trolley and side mount openers to suit your garage door needs.



# CHOOSE YOUR STYLES: PAGE 4-7 UPGRADED STYLES: PAGE 4-7

## RIBBED

Ribbed steel doors provide powerful performance and rugged reliability for a wide variety of commercial, warehouse, and industrial applications.

\*Available Colors: White, Brown, & Sandstone\*







### MICROGROOVE

Micro grooved garage door is a premium insulated door product guaranteed to deliver years of dependable operation.

\*Available Colors: White, Almond, Sandstone, Brown, Gray, Black, Bronze, & Charcoal\*

\*Higher Cost Colors: Desert Tan, American Walnut, English Oak, Mahogany, & Graywood









# COLOR: White

### FLUSH

Durable, thermally-efficient doors

\*Available Colors: White, Almond, Sandstone, Brown, Gray, Black, Bronze, & Charcoal\*

\*Higher Cost Colors: Desert Tan, American Walnut, English Oak, Mahogany, & Graywood



# THINKING ABOUT UPGRADING YOUR STYLE?

FULL VIEW

A dramatic statement, made to fit your contemporary garage door application. Our full view aluminum garage doors are expertly engineered of aluminum and glass that will give your building the perfect blend of industrial and ultra modern.







These beautiful full view doors are tough enough to withstand daily operations in even the most demanding environments and add a striking appearance to your building's façade.





# INSULATION

## GOOD

2" Polystyrene insulated with a Vinyl Back

\*Ribbed Do