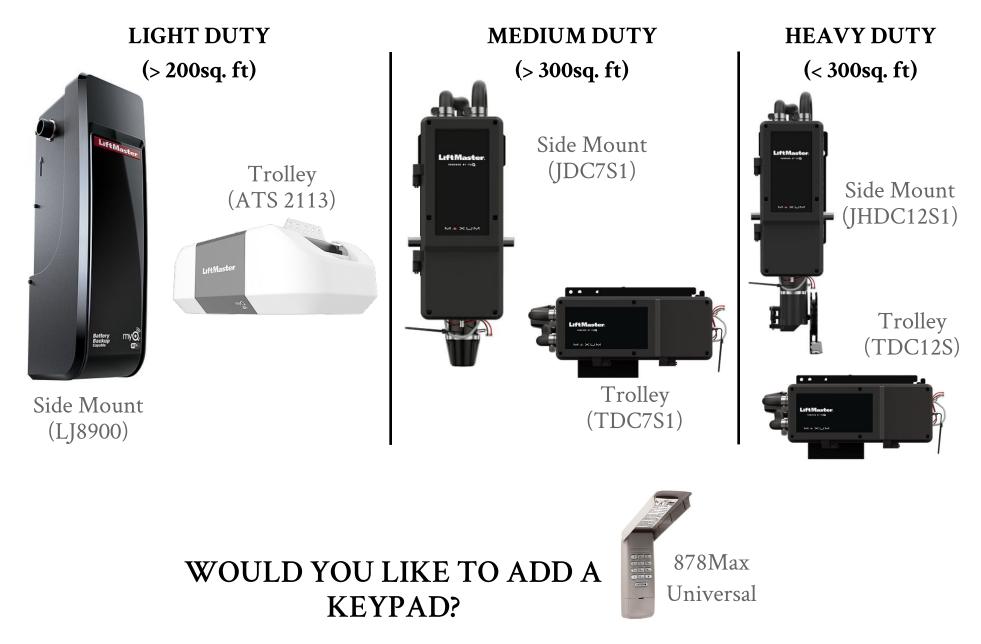

### 13 Operators

We have trolley and side mount openers to suit your garage door needs.

# **OPERATORS**