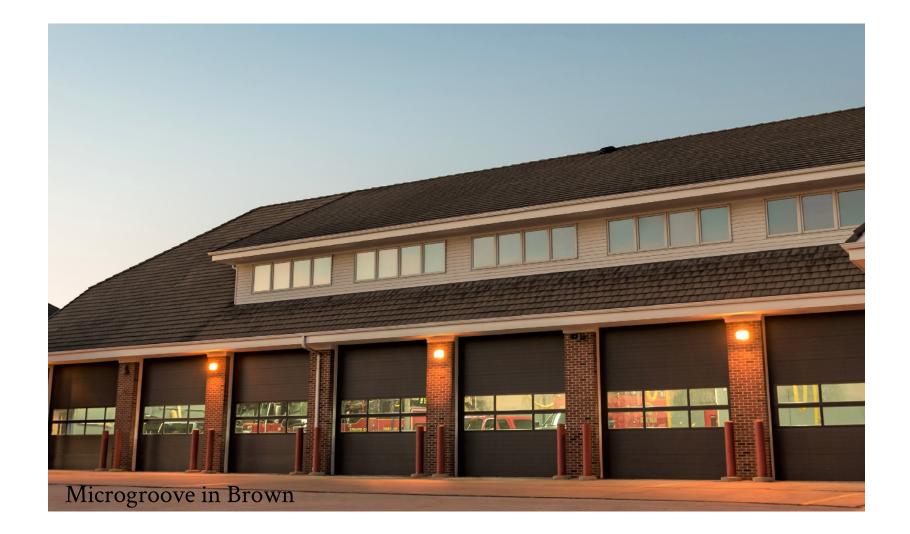

### MICROGROOVE

Micro grooved garage door is a premium insulated door product guaranteed to deliver years of dependable operation.

\*Available Colors: White, Almond, Sandstone, Brown, Gray, Black, Bronze, & Charcoal\*