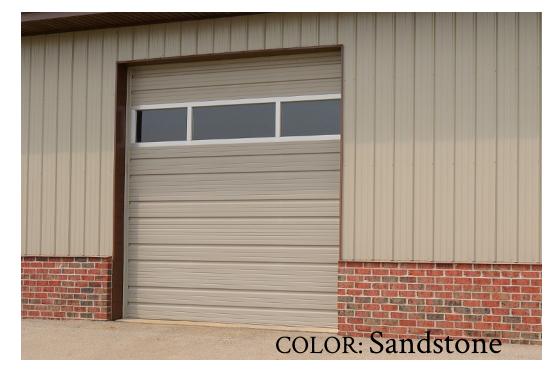

## RIBBED

Ribbed steel doors provide powerful performance and rugged reliability for a wide variety of commercial, warehouse, and industrial applications.

\*Available Colors: White, Brown, & Sandstone\*

### MICROGROOVE

Micro grooved garage door is a premium insulated door product guaranteed to deliver years of dependable operation.

\*Available Colors: White, Almond, Sandstone, Brown, Gray, Black, Bronze, & Charcoal\*