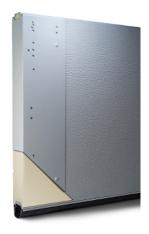

## RIBBED

Ribbed steel doors provide powerful performance and rugged reliability for a wide variety of commercial, warehouse, and industrial applications.

\*Available Colors: White, Brown, & Sandstone\*

### MICROGROOVE

Micro grooved garage door is a premium insulated door product guaranteed to deliver years of dependable operation.

\*Available Colors: White, Almond, Sandstone, Brown, Gray, Black, Bronze, & Charcoal\*

### FLUSH

Durable, thermally-efficient doors

\*Available Colors: White, Almond, Sandstone, Brown, Gray, Black, Bronze, & Charcoal\*

\*Higher Cost Colors: Desert Tan, American Walnut, English Oak, Mahogany, & Graywood