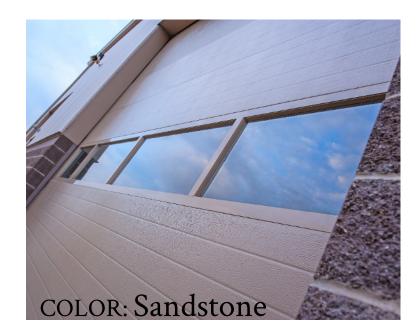

ler depending on the season. Our manufacturers provide multiple color options while providing a maintenance free, durable finish.

### 13 Operators

We have trolley and side mount openers to suit your garage door needs.



# CHOOSE YOUR STYLES: PAGE 4-7 UPGRADED STYLES: PAGE 4-7

## RIBBED

Ribbed steel doors provide powerful performance and rugged reliability for a wide variety of commercial, warehouse, and industrial applications.

\*Available Colors: White, Brown, & Sandstone\*







### MICROGROOVE

Micro grooved garage door is a premium insulated door product guaranteed to deliver years of dependable operation.

\*Available Colors: White, Almond, Sandstone, Brown, Gray, Black, Bronze, & Charcoal\*

\*Higher Cost Colors: Desert Tan, American Walnut, English Oak, Mahogany, & Graywood









# COLOR: White

### FLUSH

Durable, thermally-efficient doors

\*Available Colors: White, Almond, Sandstone, Brown, Gray, Black, Bronze, & Charcoal\*

\*Higher Cost Colors: Desert Tan, American Walnut, English Oak, Mahogany, & Graywood



# THINKING ABOUT UPGRADING YOUR STYLE?

FULL VIEW

A dramatic statement, made to fit your contemporary garage door application. Our full view aluminum garage doors are expertly engineered of aluminum and glass that will give your building the perfect blend of industrial and ultra modern.







These beautiful full view doors are tough enough to withstand daily operations in even the most demanding environments and add a striking appearance to your building's façade.





# INSULATION

## GOOD

2" Polystyrene insulated with a Vinyl Back

\*Ribbed