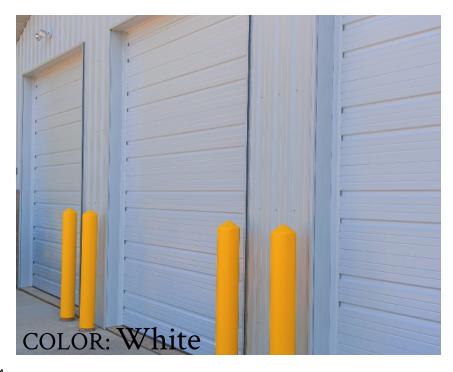

ch... Each style features a unique combination of style and color options to meet your design aesthetics.

### 12 Window Style

Add a little light and style to your garage with multiple window options.

### 10 - 11 Insulation & Color

Many thermal performance options to choose from to keep your space warm or cooler depending on the season. Our manufacturers provide multiple color options while providing a maintenance free, durable finish.

### 13 Operators

We have trolley and side mount openers to suit your garage door needs.



# CHOOSE YOUR STYLES: PAGE 4-7 UPGRADED STYLES: PAGE 4-7

## RIBBED

Ribbed steel doors provide powerful performance and rugged reliability for a wide variety of commercial, warehouse, and industrial applications.

\*Available Colors: White, Brown, & Sandstone\*







### MICROGROOVE

Micro grooved garage door is a premium insulated door product guaranteed to deliver years of dependable operation.

\*Available Colors: White, Almond, Sandstone, Brown, Gray, Black, Bronze, & Charcoal\*

\*Higher Cost Colors: Desert Tan, American Walnut, English Oak, Mahogany, & Graywood









# COLOR: White

### FLUSH

Durable, thermally-efficient doors

\*Available Colors: White, Almond, Sandstone, Brown, Gray, Black, Bronze, & Charcoal\*

\*Higher Cost Colors: Desert Tan, American Walnut, English Oak, Mahogany, & Graywood



# THINKING ABOUT UPGRADING YOUR STYLE?

FULL VIEW

A dramatic statement, made to fit your contemporary garage door application. Our full view aluminum garage doors are expertly engineered of aluminum and glass that will give your building t