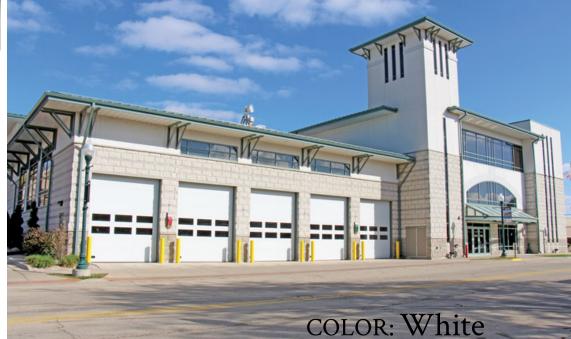

PAGE 4-7 UPGRADED STYLES: PAGE 4-7

## RIBBED

Ribbed steel doors provide powerful performance and rugged reliability for a wide variety of commercial, warehouse, and industrial applications.

\*Available Colors: White, Brown, & Sandstone\*







### MICROGROOVE

Micro grooved garage door is a premium insulated door product guaranteed to deliver years of dependable operation.

\*Available Colors: White, Almond, Sandstone, Brown, Gray, Black, Bronze, & Charcoal\*

\*Higher Cost Colors: Desert Tan, American Walnut, English Oak, Mahogany, & Graywood









# COLOR: White

### FLUSH

Durable, thermally-efficient doors

\*Available Colors: White, Almond, Sandstone, Brown, Gray, Black, Bronze, & Charcoal\*

\*Higher Cost Colors: Desert Tan, American Walnut, English Oak, Mahogany, & Graywood



# THINKING ABOUT UPGRADING YOUR STYLE?

FULL VIEW

A dramatic statement, made to fit your contemporary garage door application. Our full view aluminum garage doors are expertly engineered of aluminum and glass that will give your building the perfect blend of industrial and ultra modern.







These beautiful full view doors are tough enough to withstand daily operations in even the most demanding environments and add a striking appearance to your building's façade.





# INSULATION

## GOOD

2" Polystyrene insulated with a Vinyl Back

\*Ribbed Door Only\*

# BETTER (Recommended)

1 3/8" Polyurethane insulated with a Steel Back

# BEST

2" Polyurethane insulated with a Steel Back







# COLOR



# WINDOW STYLE

### **STANDARD STYLES:**



UPGRADED STYLE: \*\*HIGHER COST\*\*

### Full