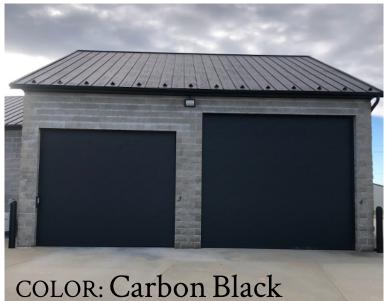

pending on the season. Our manufacturers provide multiple color options while providing a maintenance free, durable finish.

### 13 Operators

We have trolley and side mount openers to suit your garage door needs.



# CHOOSE YOUR STYLES: PAGE 4-7 UPGRADED STYLES: PAGE 4-7

## RIBBED

Ribbed steel doors provide powerful performance and rugged reliability for a wide variety of commercial, warehouse, and industrial applications.

\*Available Colors: White, Brown, & Sandstone\*







### MICROGROOVE

Micro grooved garage door is a premium insulated door product guaranteed to deliver years of dependable operation.

\*Available Colors: White, Almond, Sandstone, Brown, Gray, Black, Bronze, & Charcoal\*

\*Higher Cost Colors: Desert Tan, American Walnut, English Oak, Mahogany, & Graywood









# COLOR: White

### FLUSH

Durable, thermally-efficient doors

\*Available Colors: White, Almond, Sandstone, Brown, Gray, Black, Bronze, & Charcoal\*

\*Higher Cost Colors: Desert Tan, American Walnut, English Oak, Mahogany, & Graywood



# THINKING ABOUT UPGRADING YOUR STYLE?

FULL VIEW

A dramatic statement, made to fit your contemporary garage door application. Our full view aluminum garage doors are expertly engineered of aluminum and glass that will give your building the perfect blend of industrial and ultra modern.







These beautiful full view doors are tough enough to withstand daily operations in even the most demanding environments and add a striking appearance to your building's façade.





# INSULATION

## GOOD

2" Polystyrene insulated with a Vinyl Back

\*Ribbed Door O