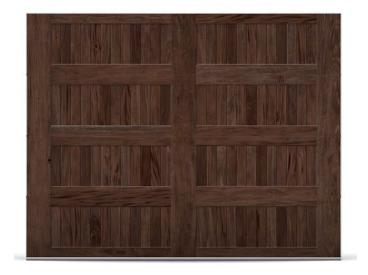

### CARRIAGE STAMP (SHORT)

Rustic craftsmanship brings warmth and individuality to our line of carriage house style garage doors. Built with handcrafted details, this series perfectly captures the appeal of traditional carriage house doors.

### COLOR: DARK OAK