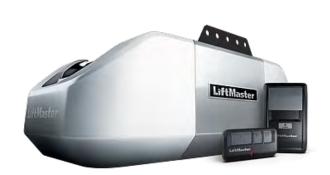

ultra modern. \*\* THIS STYLE IS A HIGHER COST.



COLOR: BLACK



COLOR: BLACK

# **INSULATION**

### GOOD

2" Polystyrene insulated with no steel back

R-Value 7.45

Color and style options are limited

### **BETTER** (Recommended)

1 3/8" Polyurethane insulated with steel back

R-Value 13.45

### BEST

2" Polyurethane insulated with steel back

R-Value 17.66







## & COLOR

#### **STANDARD OPTIONS:**



#### **UPGRADED WOODTONE OPTIONS:** (HIGHER COST)



# WINDOW STYLE

#### SHORT - INSERTS 19.25in x 12.75in



STANDARD OPTION: PLAIN GLASS



UPGRADED OPTION: TINTED GLASS



# HARDWARE

### SPADE HARDWARE

Give your door a unique look with our spade hardware option





# **OPERATORS**

#### STANDARD OPTION: 8355W TROLLEY OPERATOR

#### UPGRADED OPTION: 8500W SIDE MOUNT OPERATOR





### WOULD YOU LIKE TO ADD A KEYPAD?

877MAX



### Contact Us

(618) 526-2222 ccgaragedoor@gmail.com www.ccgaragedoor.com 13032 Commercial Street Aviston, IL 62216