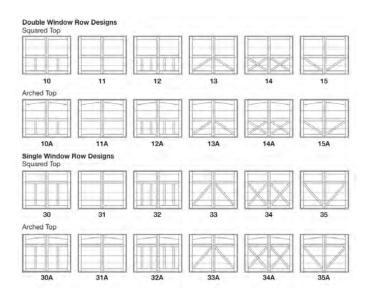

# WINDOW STYLE

#### SHORT - INSERTS 19.25in x 12.75in

STANDARD OPTION: PLAIN GLASS

UPGRADED OPTION: TINTED GLASS