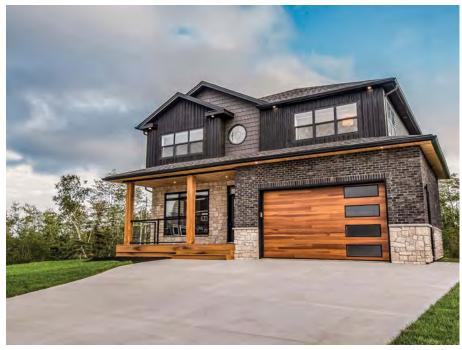

### PLANK

Horizontal grooves lend texture and interest to Planks doors, creating depth and subtle dimension. \*\*\*All woodtones available except English Oak

COLOR: CEDAR/ASH

COLOR: MAHOGANY