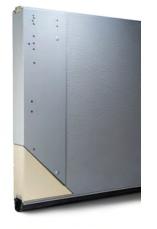

### GOOD

2" Polystyrene insulated with no steel back

R-Value 7.45

Color and style options are limited

### **BETTER** (Recommended)

1 3/8" Polyurethane insulated with steel back

R-Value 13.45

### BEST

2" Polyurethane insulated with steel back

R-Value 17.66