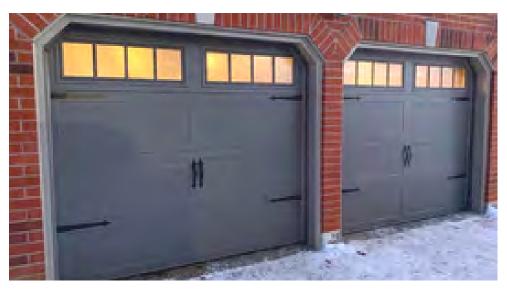

#### **OVERLAY**

CLASSIC STYLE. MODERN METHODS. Our **OVERLAY** style offers the classic appearance and texture of real wood overlay doors without recurring maintenance. Add dimension to your home with 24 designs. \*\*\*THIS STYLE IS A HIGHER COST. \*\*\*Only available woodtones are Walnut, English Oak, Cedar/Ash, & Mahogany

COLOR: WALNUT

COLOR: CARBON BLACK

COLOR: BROWN

COLOR: BLACK