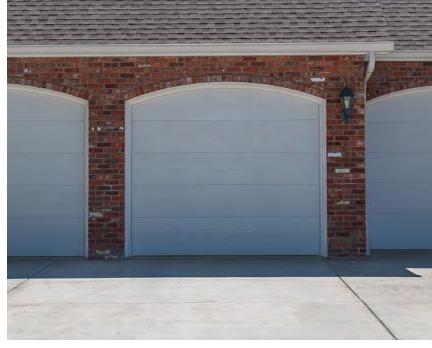

### RECESSED

This beautiful recessed panel presents the look of traditional wood frame and panel construction, shaped from steel and embossed with a natural wood grain finish. Options : <u>short (top), long (bottom)</u> \*\*\*Only available woodtones are Walnut, English Oak, Cedar/Ash, & Mahogany

COLOR: BRONZE