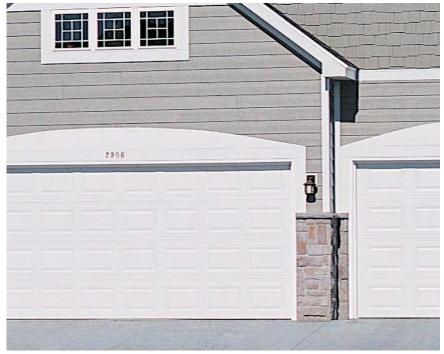

### CARRIAGE STAMP (SHORT)

Rustic craftsmanship brings warmth and individuality to our line of carriage house style garage doors. Built with handcrafted details, this series perfectly captures the appeal of traditional carriage house doors.

COLOR: ALMOND