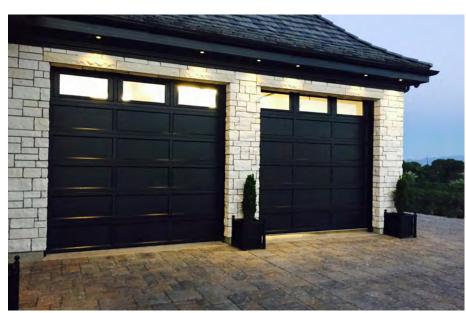

MODEL: OVERLAY / CARBON BLACK

#### **OVERLAY**

CLASSIC STYLE. MODERN METHODS. Our **OVERLAY** style offers the classic appearance and texture of real wood overlay doors without recurring maintenance. Add dimension to your home with 24 designs. \*\*\*THIS STYLE IS A HIGHER COST. \*\*\*Only available woodtones are Walnut, English Oak, Cedar/Ash, & Mahogany

COLOR: WALNUT

COLOR: CARBON BLACK

COLOR: BROWN

COLOR: BLACK