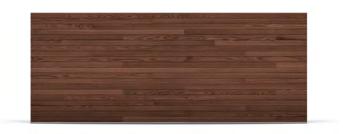

### PLANK

Horizontal grooves lend texture and interest to Planks doors, creating depth and subtle dimension. \*\*\*All woodtones available except English Oak

COLOR: CEDAR/ASH

COLOR: MAHOGANY