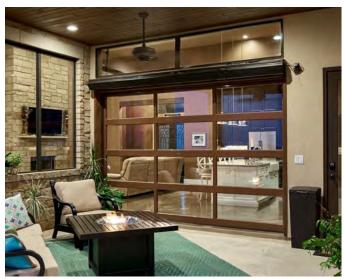

### FULL VIEW

A dramatic statement, made to fit your contemporary garage door application. Our full view aluminum garage doors are expertly engineered of aluminum and glass that will give your home the perfect blend of industrial and ultra modern. \*\* THIS STYLE IS A HIGHER COST.

COLOR: BLACK

COLOR: BLACK