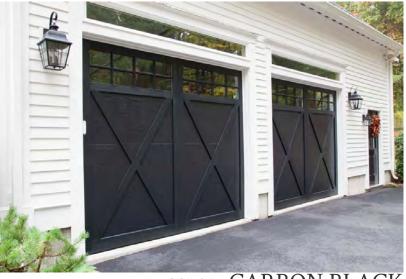

MODEL: OVERLAY / CARBON BLACK

#### **OVERLAY**

CLASSIC STYLE. MODERN METHODS. Our **OVERLAY** style offers the classic appearance and texture of real wood overlay doors without recurring maintenance. Add dimension to your home with 24 designs. \*\*\*THIS STYLE IS A HIGHER COST. \*\*\*Only available woodtones are Walnut, English Oak, Cedar/Ash, & Mahogany

COLOR: WALNUT

COLOR: CARBON BLACK

COLOR: BROWN

COLOR: BLACK