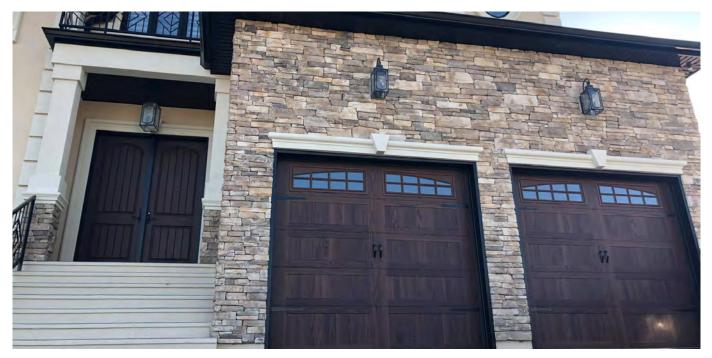

### CARRIAGE STAMP (SHORT)

Rustic craftsmanship brings warmth and individuality to our line of carriage house style garage doors. Built with handcrafted details, this series perfectly captures the appeal of traditional carriage house doors.

### CARRIAGE STAMP (LONG)

### COLOR: DARK OAK