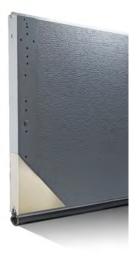

### GOOD

2" Polystyrene insulated with no steel back

R-Value 7.45

Color and style options are limited

### **BETTER** (Recommended)

1 3/8" Polyurethane insulated with steel back

R-Value 13.45

### BEST

2" Polyurethane insulated with steel back

R-Value 17.66