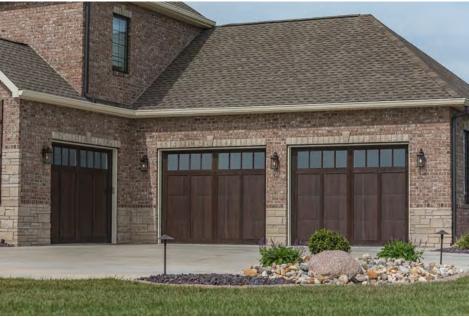

### CARRIAGE STAMP (SHORT)

Rustic craftsmanship brings warmth and individuality to our line of carriage house style garage doors. Built with handcrafted details, this series perfectly captures the appeal of traditional carriage house doors.

COLOR: ALMOND