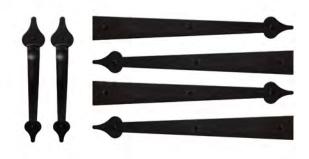

# HARDWARE

### SPADE HARDWARE

Give your door a unique look with our spade hardware option