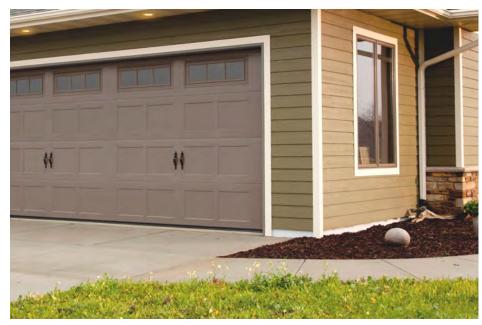

### COLOR: CHARCOAL/GRAPHITE

RAISED

Add depth to your garage door with this raised panel design, available in both **<u>short</u> (left) and <u>long</u> (right)** panel options.

COLOR: WHITE

COLOR: DARK OAK