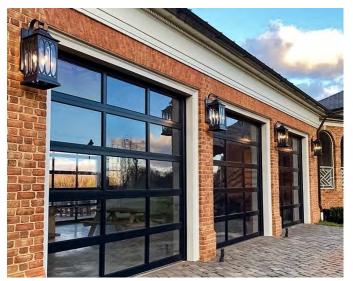

### FULL VIEW

A dramatic statement, made to fit your contemporary garage door application. Our full view aluminum garage doors are expertly engineered of aluminum and glass that will give your home the perfect blend of industrial and ultra modern. \*\* THIS STYLE IS A HIGHER COST.

COLOR: BLACK

COLOR: BLACK