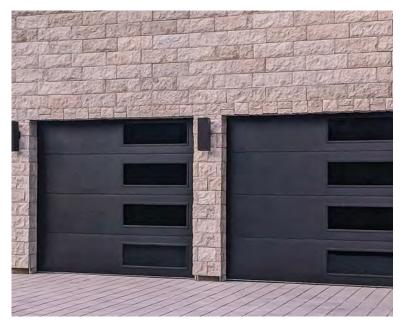

### FLUSH

Classic style in one dimension. Elevate your homes style with crisp, clean lines and geometric silhouette. These one dimensional doors are the perfect complement to any home.

### COLOR: SANDSTONE

COLOR: WHITE

COLOR: CARBON BLACK