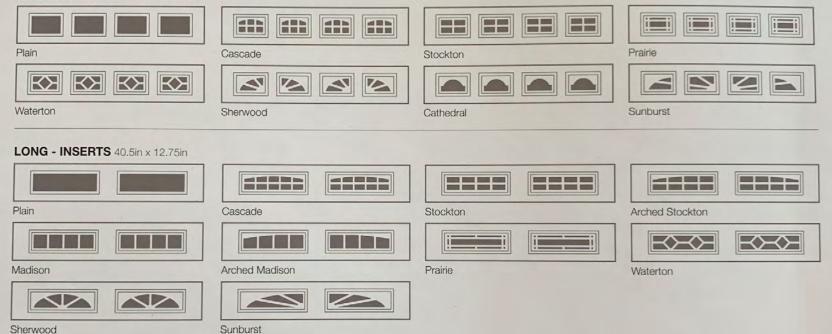

# WINDOW STYLE

#### SHORT - INSERTS 19.25in x 12.75in

STANDARD OPTION: PLAIN GLASS

UPGRADED OPTION: TINTED GLASS