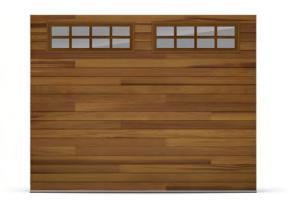

### PLANK

Horizontal grooves lend texture and interest to Planks doors, creating depth and subtle dimension. \*\*\*All woodtones available except English Oak

COLOR: CEDAR/ASH

COLOR: MAHOGANY