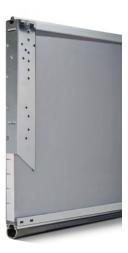

### GOOD

2" Polystyrene insulated with no steel back

R-Value 7.45

Color and style options are limited

### **BETTER** (Recommended)

1 3/8" Polyurethane insulated with steel back

R-Value 13.45

### BEST

2" Polyurethane insulated with steel back

R-Value 17.66