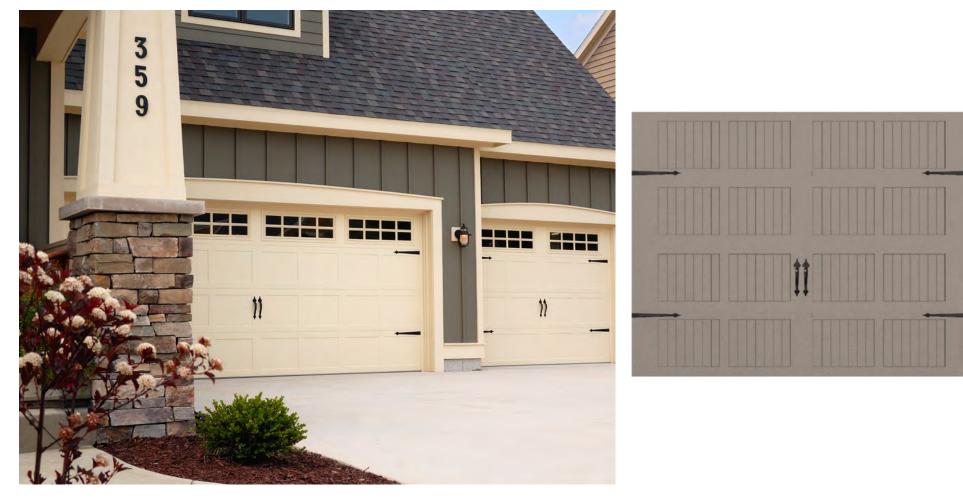

### CARRIAGE STAMP (SHORT)

Rustic craftsmanship brings warmth and individuality to our line of carriage house style garage doors. Built with handcrafted details, this series perfectly captures the appeal of traditional carriage house doors.

COLOR: ALMOND