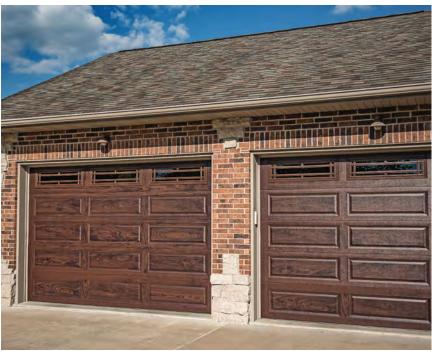

### RECESSED

This beautiful recessed panel presents the look of traditional wood frame and panel construction, shaped from steel and embossed with a natural wood grain finish. Options : <u>short (top), long (bottom)</u> \*\*\*Only available woodtones are Walnut, English Oak, Cedar/Ash, & Mahogany

COLOR: BRONZE