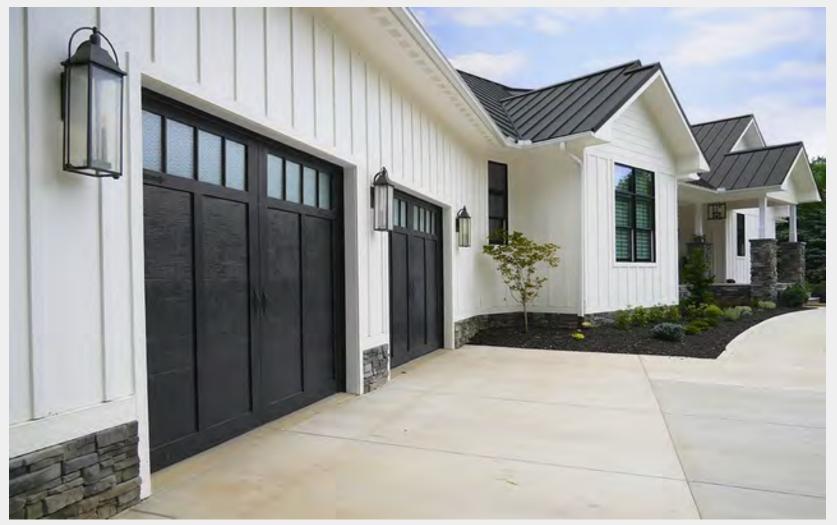

MODEL: OVERLAY / CARBON BLACK

#### **OVERLAY**

CLASSIC STYLE. MODERN METHODS. Our **OVERLAY** style offers the classic appearance and texture of real wood overlay doors without recurring maintenance. Add dimension to your home with 24 designs. \*\*\*THIS STYLE IS A HIGHER COST. \*\*\*Only available woodtones are Walnut, English Oak, Cedar/Ash, & Mahogany

COLOR: WALNUT

COLOR: CARBON BLACK

COLOR: BROWN

COLOR: BLACK