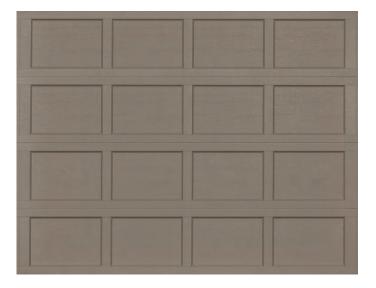

### RECESSED

This beautiful recessed panel presents the look of traditional wood frame and panel construction, shaped from steel and embossed with a natural wood grain finish. Options : <u>short (top), long (bottom)</u> \*\*\*Only available woodtones are Walnut, English Oak, Cedar/Ash, & Mahogany

COLOR: BRONZE