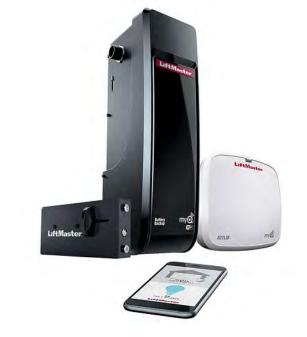

#### UPGRADED OPTION: 8500W SIDE MOUNT OPERATOR

### WOULD YOU LIKE TO ADD A KEYPAD?

877MAX