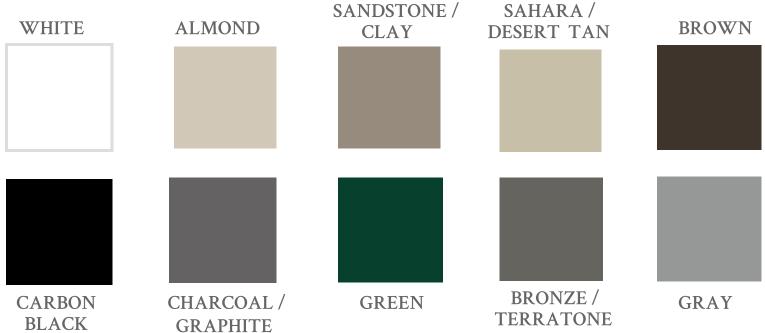

#### **STANDARD OPTIONS:**

Color: Brown

Color: Sandstone

Color: White

Color: Black

## MICRO GROOVED

Micro grooved garage door is a premium insulated door product guaranteed to deliver years of dependable operation.

Color: Sandstone

Color: Brown

Color: Almond

Color: Black

### **FLUSH** Durable, thermally-efficient doors

Color: White