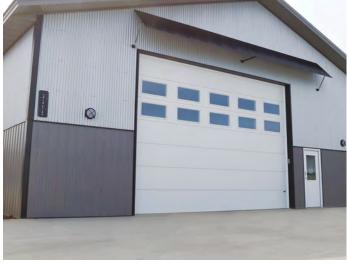

## **RIBBED**

Ribbed steel doors provide powerful performance and rugged reliability for a wide variety of commercial, warehouse, and industrial applications.

\*\*This style has limited color options and no woodtone color options available.