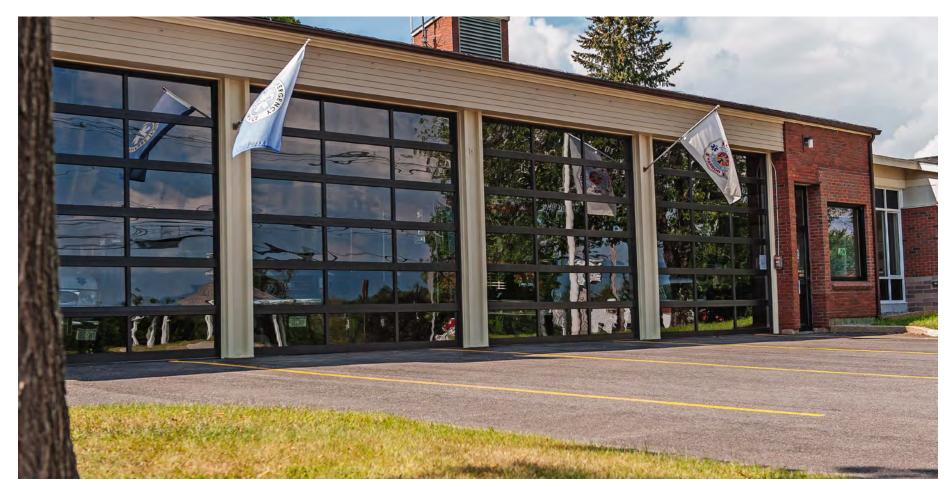

## FULL VIEW

A dramatic statement, made to fit your contemporary garage door application. Our full view aluminum garage doors are expertly engineered of aluminum and glass that will give your building the perfect blend of industrial and ultra modern. \*\* THIS STYLE IS A HIGHER COST.

### Row of Full View

STANDARD OPTION: PLAIN GLASS

UPGRADED OPTION: TINTED GLASS