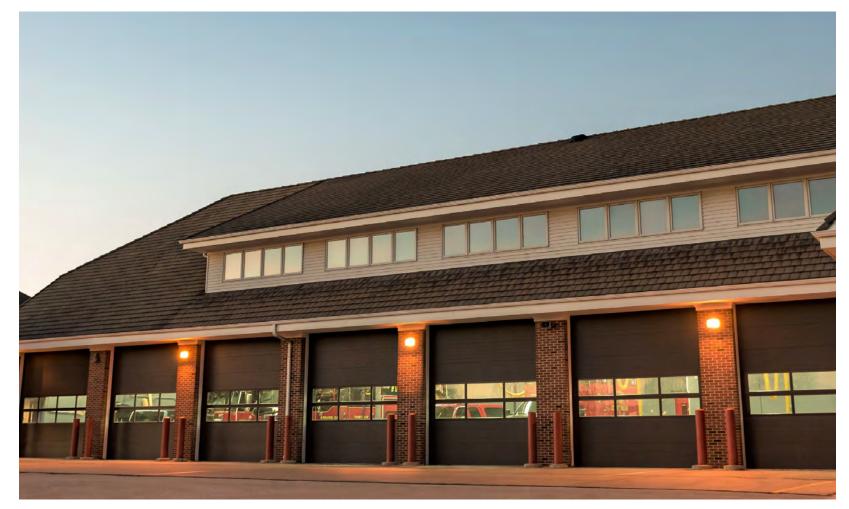

## **RIBBED**

Ribbed steel doors provide powerful performance and rugged reliability for a wide variety of commercial, warehouse, and industrial applications.

\*\*This style has limited color options and no woodtone color options available.