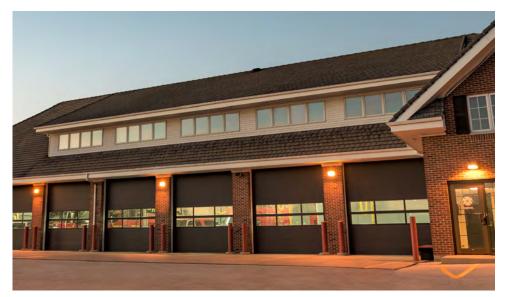

## FULL VIEW

A dramatic statement, made to fit your contemporary garage door application. Our full view aluminum garage doors are expertly engineered of aluminum and glass that will give your building the perfect blend of industrial and ultra modern. \*\* THIS STYLE IS A HIGHER COST.

Color: Custom powder coat

These beautiful full view doors are tough enough to withstand daily operations in even the most demanding environments and add a striking appearance to your building's façade.