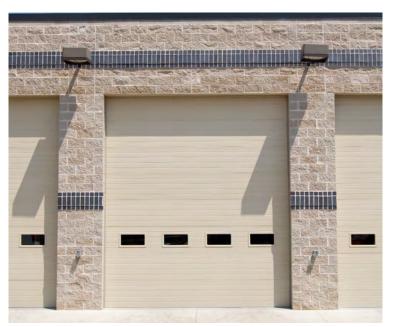

## MICRO GROOVED

Micro grooved garage door is a premium insulated door product guaranteed to deliver years of dependable operation.

Color: Sandstone

Color: Brown

Color: Almond

Color: Black