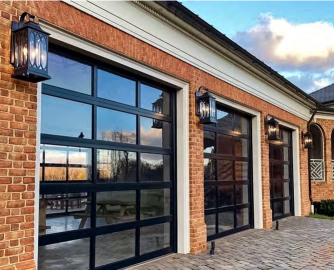

## FULL VIEW

A dramatic statement, made to fit your contemporary garage door application. Our full view aluminum garage doors are expertly engineered of aluminum and glass that will give your building the perfect blend of industrial and ultra modern. \*\* THIS STYLE IS A HIGHER COST.

Color: Custom powder coat

These beautiful full view doors are tough enough to withstand daily operations in even the most demanding environments and add a striking appearance to your building's façade.

Color: Aluminum

Color: Black <sup>9</sup>