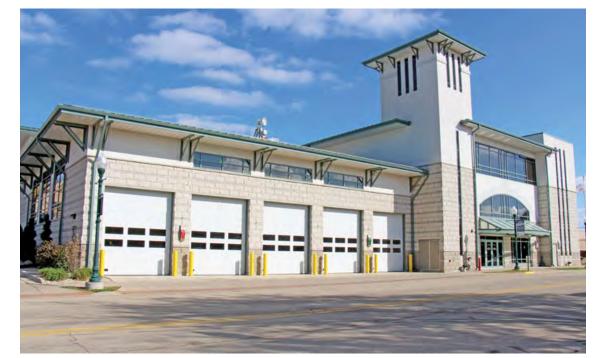

## FULL VIEW

A dramatic statement, made to fit your contemporary garage door application. Our full view aluminum garage doors are expertly engineered of aluminum and glass that will give your building the perfect blend of industrial and ultra modern. \*\* THIS STYLE IS A HIGHER COST.

Color: Custom powder coat

These beautiful full view doors are tough enough to withstand daily operations in even the most demanding environments and add a striking appearance to your building's façade.