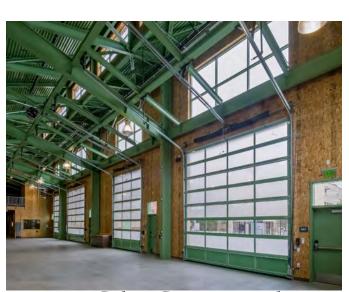

## FULL VIEW

A dramatic statement, made to fit your contemporary garage door application. Our full view aluminum garage doors are expertly engineered of aluminum and glass that will give your building the perfect blend of industrial and ultra modern. \*\* THIS STYLE IS A HIGHER COST.

Color: Custom powder coat

These beautiful full view doors are tough enough to withstand daily operations in even the most demanding environments and add a striking appearance to your building's façade.