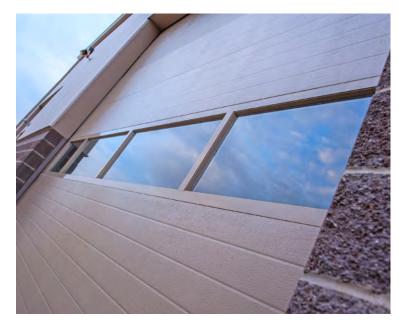

# WINDOW STYLE

### Row of Full View

STANDARD OPTION: PLAIN GLASS

UPGRADED OPTION: TINTED GLASS