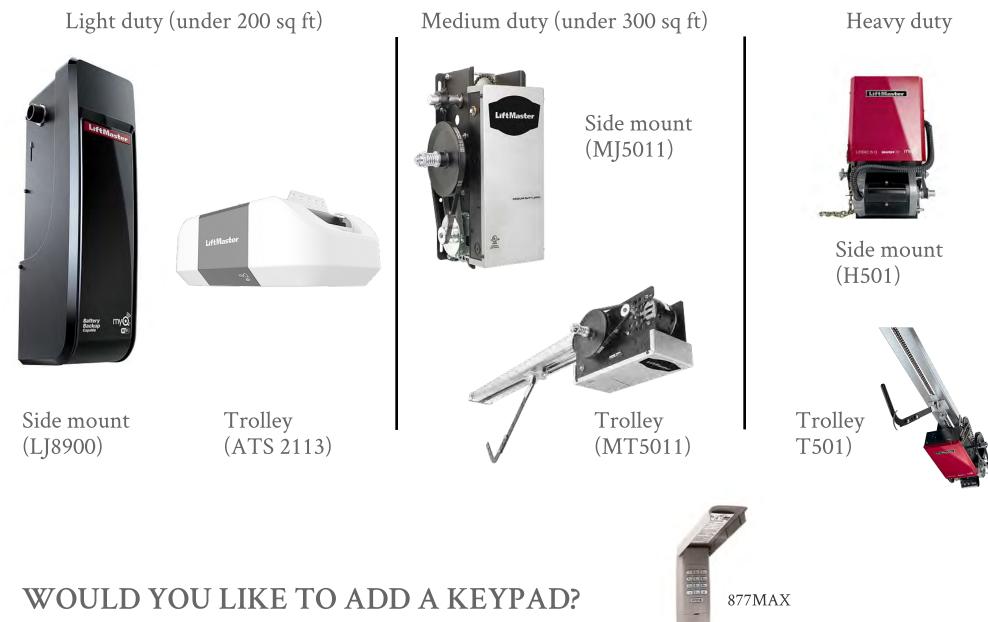

tiful full view doors are tough enough to withstand daily operations in even the most demanding environments and add a striking appearance to your building's façade.



Color: Aluminum



Color: Black <sup>9</sup>

# **INSULATION**

GOOD

### **BETTER (Recommended)**

#### BEST

2" Polystyrene insulated with no steel back

1 3/8" Polyurethane insulated with steel back

R-Value 7.45

Color options are limited

R-Value 13.45

2" Polyurethane insulated with steel back

R-Value 17.66





## & COLOR

#### **STANDARD OPTIONS:**



#### **UPGRADED WOODTONE OPTIONS:** (HIGHER COST)



# WINDOW STYLE

### **STANDARD OPTION(S):**



24 x 6



24 x 12

### **UPGRADED OPTION(S):** (HIGHER COST)



### Row of Full View

STANDARD OPTION: PLAIN GLASS



UPGRADED OPTION: TINTED GLASS



# **OPERATORS**



### Contact Us

. . . . . . . . . . . . . . . .

(618) 526-2222 ccgaragedoor@gmail.com www.ccgaragedoor.com 13032 Commercial St. Aviston, IL 62216