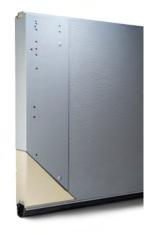

## MICRO GROOVED

Micro grooved garage door is a premium insulated door product guaranteed to deliver years of dependable operation.

Color: Sandstone

Color: Brown

Color: Almond

Color: Black