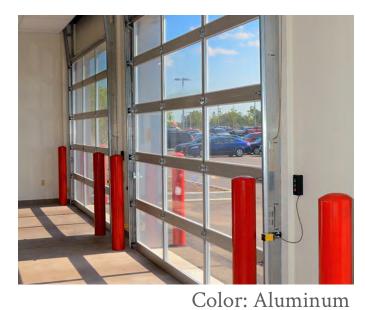

riety of commercial, warehouse, and industrial applications.

\*\*This style has limited color options and no woodtone color options available.





Color: Sandstone

Color: White



Color: Black

## MICRO GROOVED

Micro grooved garage door is a premium insulated door product guaranteed to deliver years of dependable operation.



Color: Sandstone



Color: Brown



Color: Almond



Color: Black

### **FLUSH** Durable, thermally-efficient doors







Color: White

## THINKING ABOUT UPGRADING YOUR STYLE?

## FULL VIEW

A dramatic statement, made to fit your contemporary garage door application. Our full view aluminum garage doors are expertly engineered of aluminum and glass that will give your building the perfect blend of industrial and ultra modern. \*\* THIS STYLE IS A HIGHER COST.







Color: Custom powder coat

These beautiful full view doors are tough enough to withstand daily operations in even the most demanding environments and add a striking appearance to your building's façade.



Color: Aluminum



Color: Black <sup>9</sup>

# **INSULATION**

GOOD

### **BETTER (Recommended)**

#### BEST

2" Polystyrene insulated with no steel back

1 3/8" Polyurethane insulated with steel back

R-Value 7.45

Color options are limited

R-Value 13.45

2" Polyurethane insulated with steel back

R-Value 17.66





## & COLOR

#### **STANDARD OPTIONS:**



#### **UPGRADED WOODTONE OPTIONS:** (HIGHER COST)



# WINDOW STYLE

### **STANDARD OPTION(S):**



24 x 6



24 x 12

### **UPGRADED OPTION(S):** (HIGHER COST)



### Row of Full View

STANDARD OPTION: PLAIN GLASS



UPGRADED