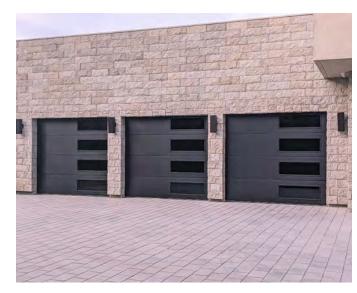

## FULL VIEW

A dramatic statement, made to fit your contemporary garage door application. Our full view aluminum garage doors are expertly engineered of aluminum and glass that will give your building the perfect blend of industrial and ultra modern. \*\* THIS STYLE IS A HIGHER COST.

Color: Custom powder coat

These beautiful full view doors are tough enough to withstand daily operations in even the most demanding environments and add a striking appearance to your building's façade.